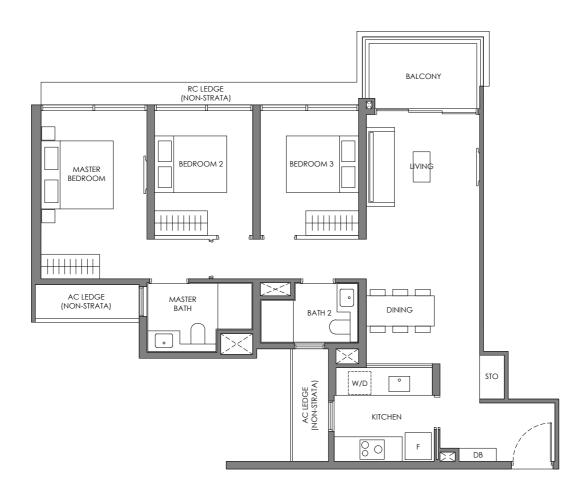

#### Type BS

73 sam / 786 saft

BLK 38 #02-04 to #24-04 #02-05 to #24-05\*

Keyplan is not drawn to scale

DISCLAIMER: Area includes balcony where applicable, and excludes among others, the air-conditioner (AC) ledge and RC -Reinforced Concrete Ledge. Please refer to the key plan for orientation. All floor plans are approximate measurements only and are subject to government re-survey. The Balcony shall not be enclosed unless with the approved balcony screen. The cost of screen and installation shall be borne by the Purchaser.

Wall not allowed to be hacked or altered (including by way of drilling)
Services void space (excluded from strata area)
Rainwater downpipe shaft space (excluded from strata area)