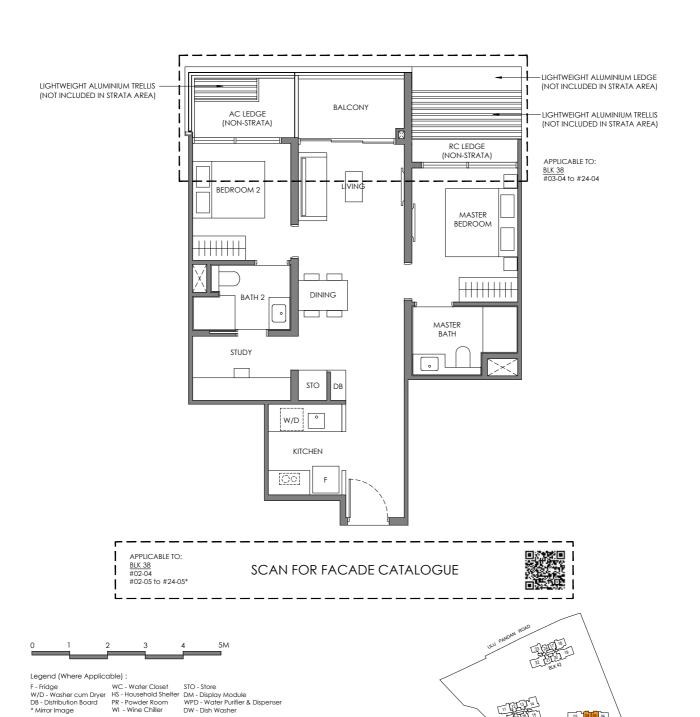

#### Type BS

73 sam / 786 saft

BLK 38 #02-04 to #24-04 #02-05 to #24-05\*

Keyplan is not drawn to scale

DISCLAIMER: Area includes balcony where applicable, and excludes among others, the air-conditioner (AC) ledge and RC -Reinforced Concrete Ledge. Please refer to the key plan for orientation. All floor plans are approximate measurements only and are subject to government re-survey. The Balcony shall not be enclosed unless with the approved balcony screen. The cost of screen and installation shall be borne by the Purchaser.

#### Type B

58 sqm / 624 sqft

BLK 38 #02-01 to #24-01 #02-08 to #24-08\*

#02-17 to #24-17 #02-24 to #24-24\*

Legend (Where Applicable) :

F-Fridge WC - Water Closet STO - Store
W/D - Washer cum Dryer HS - Household Shelter DM - Display Module
DB - Distribution Board PR - Powder Room WPD - Water Purifier & Dispenser
\* Mirror Image WI - Wine Chiller DW - Dish Washer