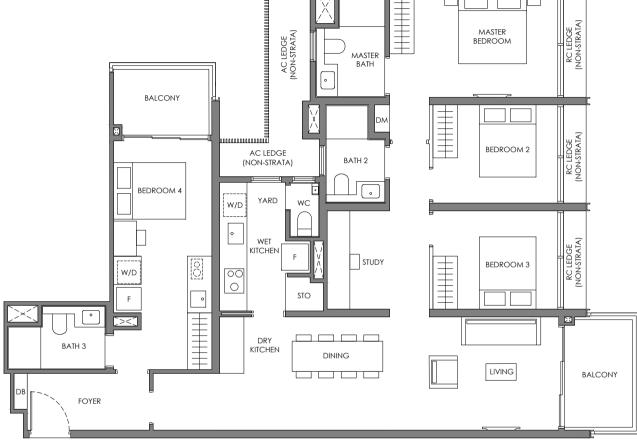

### Type DK

136 sqm / 1464 sqft

BLK 40 #02-14 to #24-14

Legend (Where Applicable) :

F - Fridge WC - Water Closet STO - Store
W/D - Washer cum Dryer
HS - Household Shelter
DB - Distribution Board
PR - Powder Room
WI - Wine Chiller
DW - Dish Washer