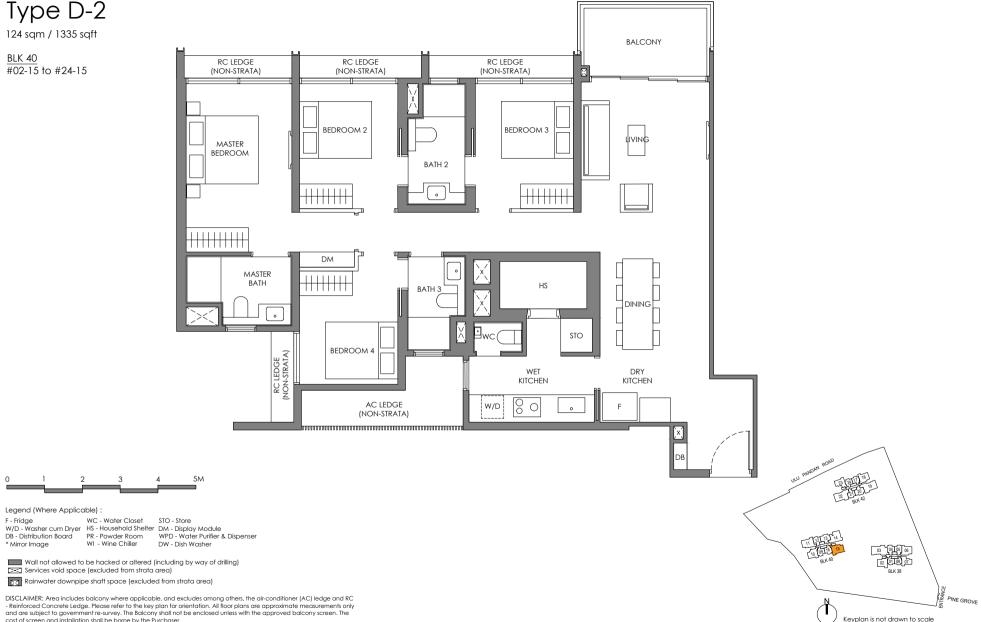

# Type D-2

BLK 40

- Reinforced Concrete Ledge. Please refer to the key plan for orientation. All floor plans are approximate measurements only and are subject to government re-survey. The Balcony shall not be enclosed unless with the approved balcony screen. The cost of screen and installation shall be borne by the Purchaser.