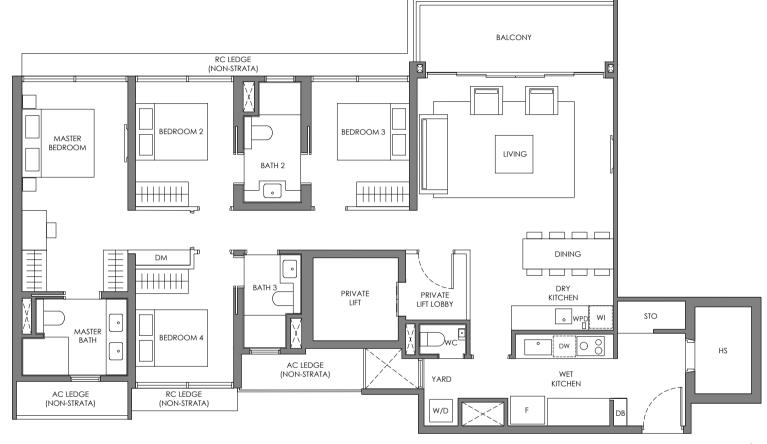

## 4 BEDROOM PREMIUM + PRIVATE LIFT

Type DP-1

144 sqm / 1550 sqft

BLK 42 #02-22 to #24-22

Legend (Where Applicable) :

F - Fridge WC - Water Closet STO - Store
W/D - Washer cum Dryer
HS - Household Shelter
HS - Household Shelter
HS - Household Shelter
HS - Household Shelter
HS - Powder Room
WPD - Water Purifier & Dispenser
WI - Wine Chiller
DW - Dish Washer

Wall not allowed to be hacked or altered (including by way of drilling)

Services void space (excluded from strata area)

Rainwater downpipe shaft space (excluded from strata area)