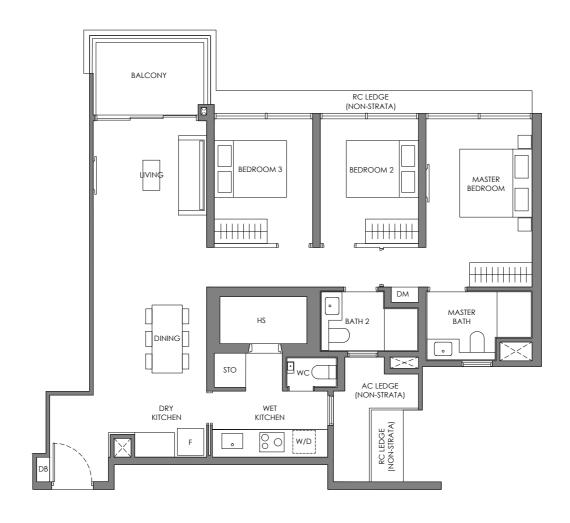

#### Type CP-3

103 sam / 1109 saft

**BLK 38** #02-06 to #24-06

Legend (Where Applicable) :

F-Fridge WC - Water Closet STO - Store
W/D - Washer cum Dryer HS - Household Shelter DM - Display Module
DB - Distribution Board PR - Powder Room WPD - Water Purifier & Dispenser
\* Mirror Image WI - Wine Chiller DW - Dish Washer

Wall not allowed to be hacked or altered (including by way of drilling) Services void space (excluded from strata area)

Rainwater downpipe shaft space (excluded from strata area)