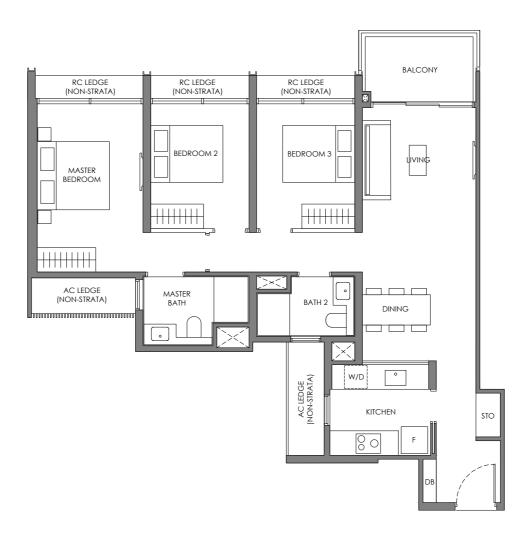

#### Type BS

73 sam / 786 saft

BLK 38 #02-04 to #24-04 #02-05 to #24-05\*

Keyplan is not drawn to scale

DISCLAIMER: Area includes balcony where applicable, and excludes among others, the air-conditioner (AC) ledge and RC -Reinforced Concrete Ledge. Please refer to the key plan for orientation. All floor plans are approximate measurements only and are subject to government re-survey. The Balcony shall not be enclosed unless with the approved balcony screen. The cost of screen and installation shall be borne by the Purchaser.

Wall not allowed to be hacked or altered (including by way of drilling)
Services void space (excluded from strata area)
Rainwater downpipe shaft space (excluded from strata area)