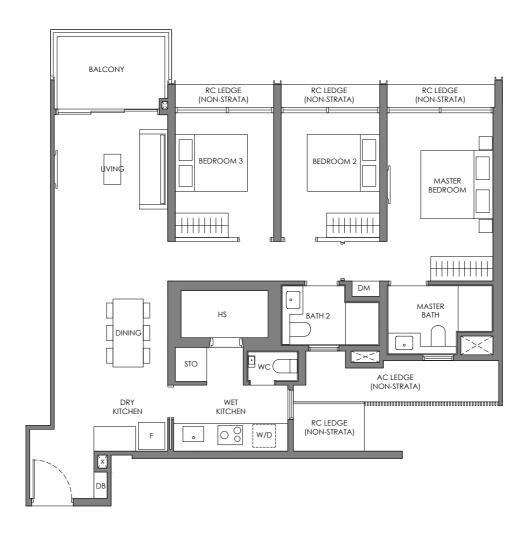

#### Type B

58 sqm / 624 sqft

BLK 38 #02-01 to #24-01 #02-08 to #24-08\*

#02-17 to #24-17 #02-24 to #24-24\*

Legend (Where Applicable) :

F-Fridge WC - Water Closet STO - Store
W/D - Washer cum Dryer HS - Household Shelter DM - Display Module
DB - Distribution Board PR - Powder Room WPD - Water Purifier & Dispenser
\* Mirror Image WI - Wine Chiller DW - Dish Washer