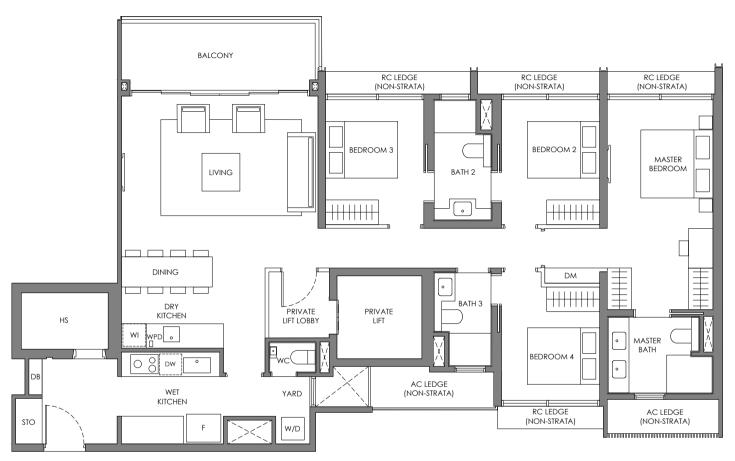

ation. All floor plans are approximate measurements only and are subject to government re-survey. The Balcony shall not be enclosed unless with the approved balcony screen. The cost of screen and installation shall be borne by the Purchaser.

## 4 BEDROOM DUAL-KEY

### Type DK

136 sqm / 1464 sqft

BLK 40 #02-14 to #24-14





Legend (Where Applicable) :

F - Fridge WC - Water Closet STO - Store
W/D - Washer cum Dryer
HS - Household Shelter
DB - Distribution Board
PR - Powder Room
WI - Wine Chiller
DW - Dish Washer

Wall not allowed to be hacked or altered (including by way of drilling)

Services void space (excluded from strata area)

Rainwater downpipe shaft space (excluded from strata area)



## 4 BEDROOM PREMIUM + PRIVATE LIFT

Type DP-1

144 sqm / 1550 sqft

BLK 42 #02-22 to #24-22





Legend (Where Applicable) :

F - Fridge WC - Water Closet STO - Store
W/D - Washer cum Dryer
HS - Household Shelter
HS - Household Shelter
HS - Household Shelter
HS - Household Shelter
HS - Powder Room
WPD - Water Purifier & Dispenser
WI - Wine Chiller
DW - Dish Washer

Wall not allowed to be hacked or altered (including by way of drilling)

Services void space (excluded from strata area)

Rainwater downpipe shaft space (excluded from strata area)



## 4 BEDROOM PREMIUM + PRIVATE LIFT

Type DP-2

144 sqm / 1550 sqft

BLK 42 #02-19 to #24-19





Legend (Where Applicable) :

F - Fridge WC - Water Closet STO - Store
W/D - Washer cum Dryer
HS - Household Shelter
HS - Household Shelter
HS - Household Shelter
HS - Household Shelter
HS - Powder Room
WPD - Water Purifier & Dispenser
WI - Win