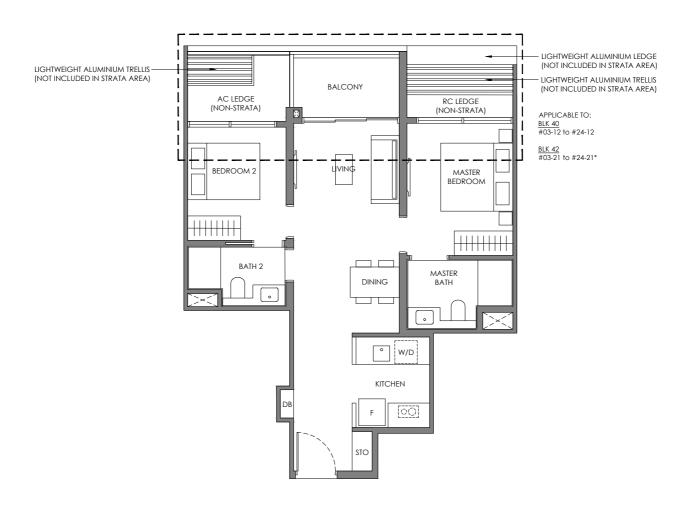

#### Type BP-2

65 sam / 700 saft

BLK 40 #02-12 to #24-12

**BLK 42** #02-21 to #24-21\*

Legend (Where Applicable) :

F-Fridge WC - Water Closet STO - Store
W/D - Washer cum Dryer HS - Household Shelter DM - Display Module
DB - Distribution Board PR - Powder Room WPD - Water Purifier & Dispenser
\* Mirror Image WI - Wine Chiller DW - Dish Washer

Wall not allowed to be hacked or altered (including by way of drilling) Services void space (excluded from strata area)

Rainwater downpipe shaft space (excluded from strata area)