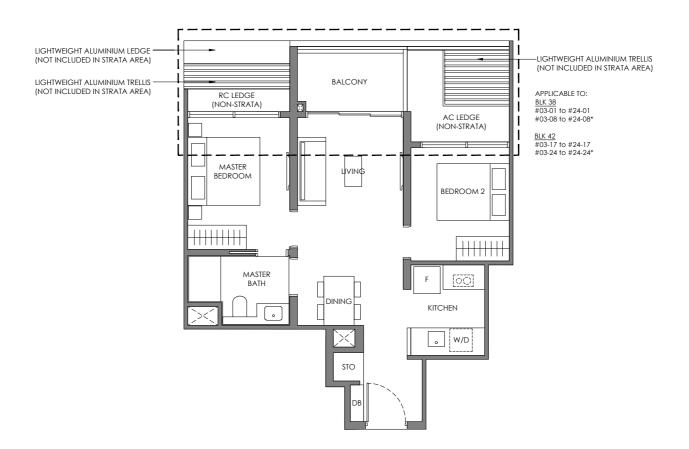

#### Type BS

73 sam / 786 saft

BLK 38 #02-04 to #24-04 #02-05 to #24-05\*

Keyplan is not drawn to scale

DISCLAIMER: Area includes balcony where applicable, and excludes among others, the air-conditioner (AC) ledge and RC -Reinforced Concrete Ledge. Please refer to the key plan for orientation. All floor plans are approximate measurements only and are subject to government re-survey. The Balcony shall not be enclosed unless with the approved balcony screen. The cost of screen and installation shall be borne by the Purchaser.

Wall not allowed to be hacked or altered (including by way of drilling) Services void space (excluded from strata area)

Rainwater downpipe shaft space (excluded from strata area)