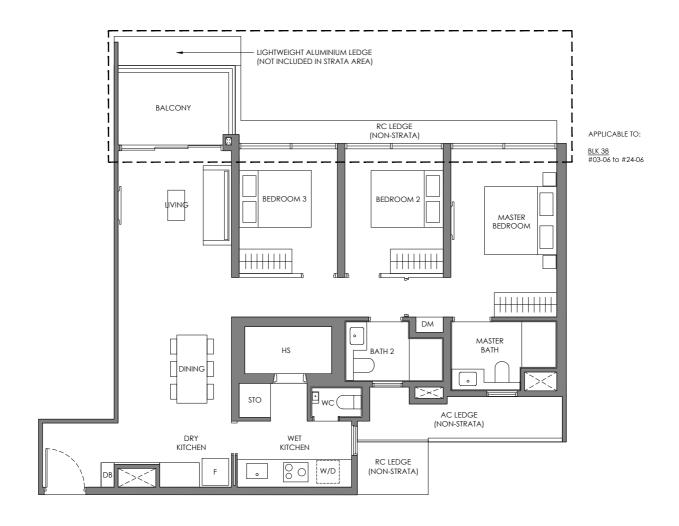

#### Type CP-3

103 sam / 1109 saft

**BLK 38** #02-06 to #24-06

Legend (Where Applicable) :

F-Fridge WC - Water Closet STO - Store
W/D - Washer cum Dryer HS - Household Shelter DM - Display Module
DB - Distribution Board PR - Powder Room WPD - Water Purifier & Dispenser
\* Mirror Image WI - Wine Chiller DW - Dish Washer

Wall not allowed to be hacked or altered (including by way of drilling) Services void space (excluded from strata area)

Rainwater downpipe shaft space (excluded from strata area)