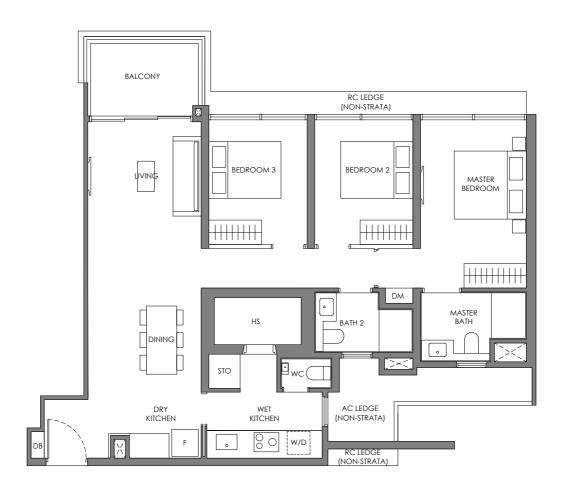

#### Type BS

73 sam / 786 saft

BLK 38 #02-04 to #24-04 #02-05 to #24-05\*

Keyplan is not drawn to scale

DISCLAIMER: Area includes balcony where applicable, and excludes among others, the air-conditioner (AC) ledge and RC -Reinforced Concrete Ledge. Please refer to the key plan for orientation. All floor plans are approximate measurements only and are subject to government re-survey. The Balcony shall not be enclosed unless with the approved balcony screen. The cost of screen and installation shall be borne by the Purchaser.