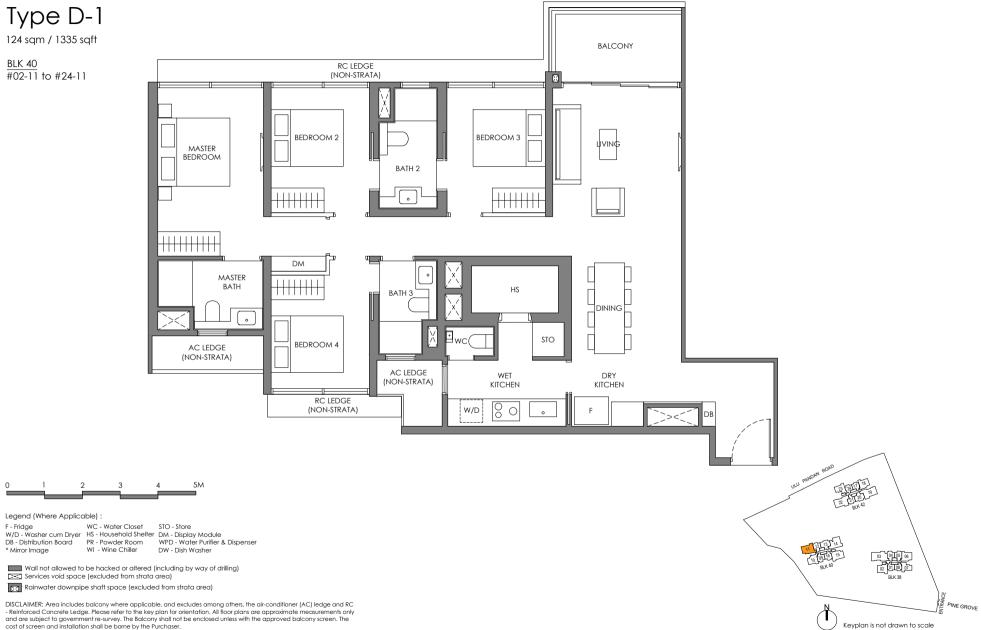

# Type D-2

BLK 40

- Reinforced Concrete Ledge. Please refer to the key plan for orientation. All floor plans are approximate measurements only and are subject to government re-survey. The Balcony shall not be enclosed unless with the approved balcony screen. The cost of screen and installation shall be borne by the Purchaser.