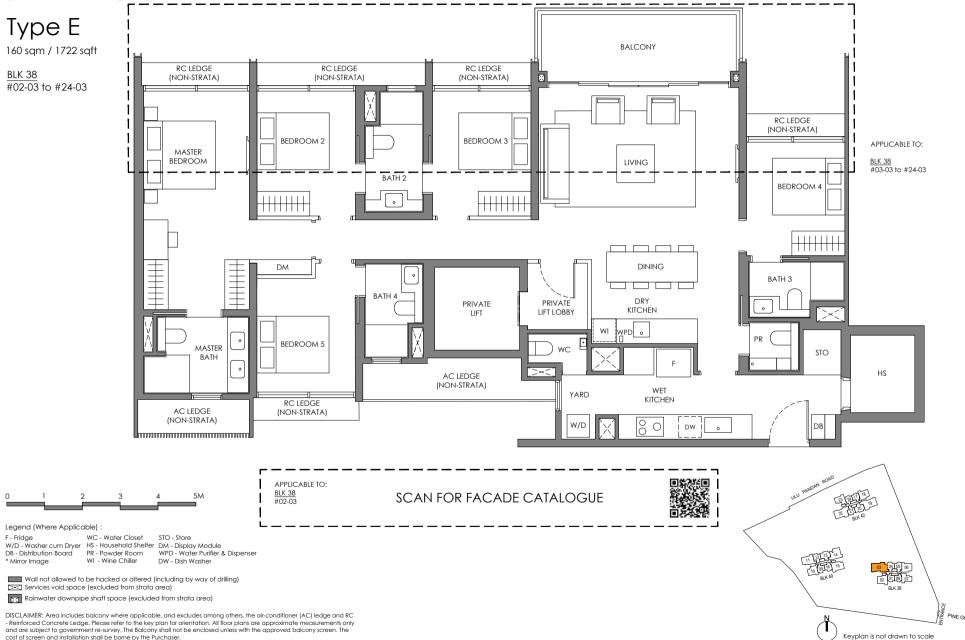

Chiller
DW - Dish Washer

Wall not allowed to be hacked or altered (including by way of drilling)

Services void space (excluded from strata area)

Rainwater downpipe shaft space (excluded from strata area)



## 4 BEDROOM PREMIUM + PRIVATE LIFT

Type DP-2

144 sqm / 1550 sqft

BLK 42 #02-19 to #24-19





Legend (Where Applicable) :

F - Fridge WC - Water Closet STO - Store
W/D - Washer cum Dryer
HS - Household Shelter
HS - Household Shelter
HS - Household Shelter
HS - Household Shelter
HS - Powder Room
WPD - Water Purifier & Dispenser
WI - Wine Chiller
DW - Dish Washer

Wall not allowed to be hacked or altered (including by way of drilling)

Services void space (excluded from strata area)

Rainwater downpipe shaft space (excluded from strata area)



## 5 BEDROOM PREMIUM + PRIVATE LIFT