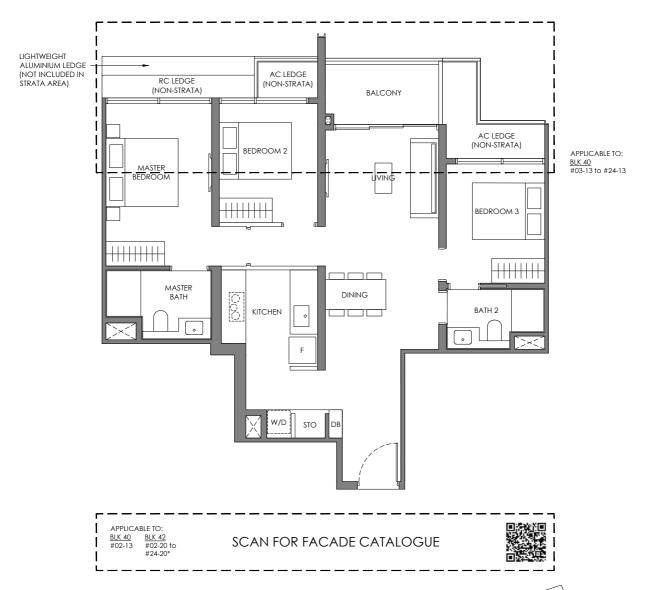

#### Type C-1

88 sam / 947 saft

BLK 40 #02-13 to #24-13

**BLK 42** #02-20 to #24-20\*

Legend (Where Applicable) :

F-Fridge WC - Water Closet STO - Store
W/D - Washer cum Dryer HS - Household Shelter DM - Display Module
DB - Distribution Board PR - Powder Room WPD - Water Purifier & Dispenser
\* Mirror Image WI - Wine Chiller DW - Dish Washer

#### Type BP-1

65 sqm / 700 sqft

BLK 40 #02-09 to #24-09\* #02-16 to #24-16

Legend (Where Applicable) :

F-Fridge WC - Water Closet STO - Store
W/D - Washer cum Dryer HS - Household Shelter DM - Display Module
DB - Distribution Board PR - Powder Room WPD - Water Purifier & Dispenser
\* Mirror Image WI - Wine Chiller DW - Dish Washer

#### Type BP-2

65 sam / 700 saft

BLK 40 #02-12 to #24-12

**BLK 42** #02-21 to #24-21\*

Legend (Where Applicable) :

F-Fridge WC - Water Closet STO - Store
W/D - Washer cum Dryer HS - Household Shelter DM - Display Module
DB - Distribution Board PR - Powder Room WPD - Water Purifier & Dispenser
\* Mirror Image WI - Wine Chiller DW - Dish Washer