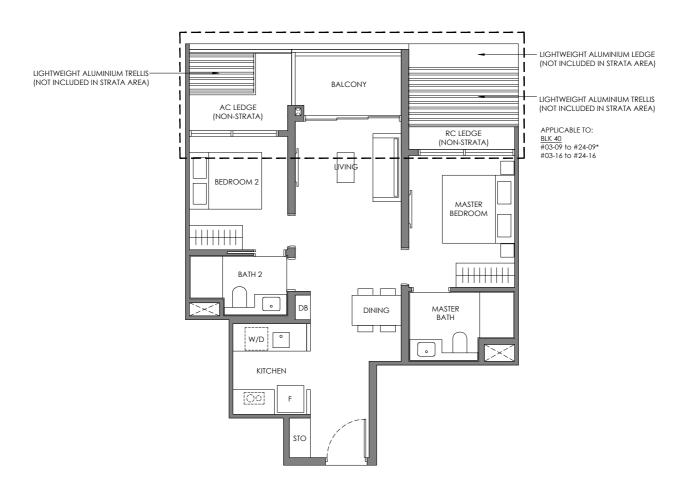

#### Type BP-1

65 sqm / 700 sqft

BLK 40 #02-09 to #24-09\* #02-16 to #24-16

Legend (Where Applicable) :

F-Fridge WC - Water Closet STO - Store
W/D - Washer cum Dryer HS - Household Shelter DM - Display Module
DB - Distribution Board PR - Powder Room WPD - Water Purifier & Dispenser
\* Mirror Image WI - Wine Chiller DW - Dish Washer

Wall not allowed to be hacked or altered (including by way of drilling) Services void space (excluded from strata area)

Rainwater downpipe shaft space (excluded from strata area)